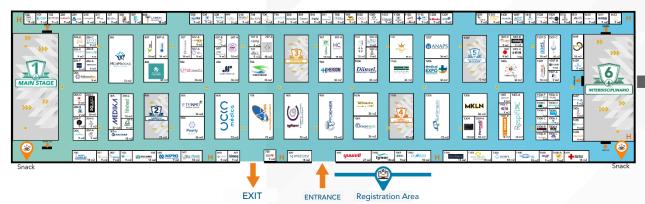

Medical Expo was born in 2020 as the fair that brings together the most important companies in the in the healthcare industry. In addition to being the platform that drives the development of commercial relations between those who are part of this sector.





## **EXHIBITORS**



## **BUSINESS VALUE**







**2020** 8 800 m<sup>2</sup>



2021

8,800 m<sup>2</sup>





**2022** 13,300 m<sup>2</sup>







### **2023 CDMX**

 $+16,000 \text{ m}^2$ 





# **2023 GDL** +6,000 m<sup>2</sup>







#### PERSONALIZED INVITATIONS:

Exhibitors have the possibility to grant complimentary admission to Medical Expo.



#### MEDICAL EXPO BLOG ARTICLE

It is a space created especially for you. Tell us what you have to contribute to the healthcare industry.



#### MAILING DATA BASE OF THE HEALTH SECTOR:

We have a database of more than 50,000 people related to the industry, who receive weekly information about Medical Expo.







#### VIRTUAL MEDICAL EXPO

We record a video of our exhibitors in which they tell us about their company, and later it is uploaded to our social media networks and website.



#### LECTURES AND WORKSHOPS

Medical Expo features an exclusive program of lectures, delivered by prominent experts in the healthcare industry.





#### Consult prices with a sales exe