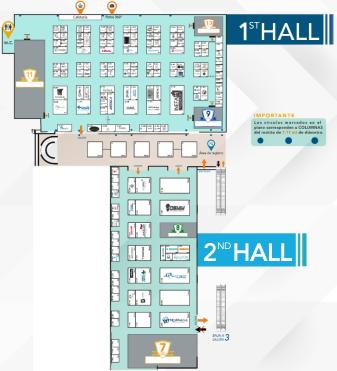

Medical Expo was born in 2020 as the fair that brings together the most important companies in the in the healthcare industry. In addition to being the platform that drives the development of commercial relations between those who are part of this sector.





## **EXHIBITORS**



## **BUSINESS VALUE**







**2020** 8 800 m<sup>2</sup>



2021

8,800 m<sup>2</sup>





**2022** 13,300 m<sup>2</sup>







### **2023 CDMX**

 $+16,000 \text{ m}^2$ 





# **2023 GDL** +6,000 m<sup>2</sup>







#### PERSONALIZED INVITATIONS:

Exhibitors have the possibility to grant complimentary admission to Medical Expo.



#### MEDICAL EXPO BLOG ARTICLE

It is a space created especially for you. Tell us what you have to contribute to the healthcare industry.



#### MAILING DATA BASE OF THE HEALTH SECTOR:

We have a database of more than 50,000 people related to the industry, who receive weekly information about Medical Expo.







#### VIRTUAL MEDICAL EXPO

We record a video of our exhibitors in which they tell us about their company, and later it is uploaded to our social media networks and website.



#### LECTURES AND WORKSHOPS

Medical Expo features an exclusive program of lectures, delivered by prominent experts in the healthcare industry.