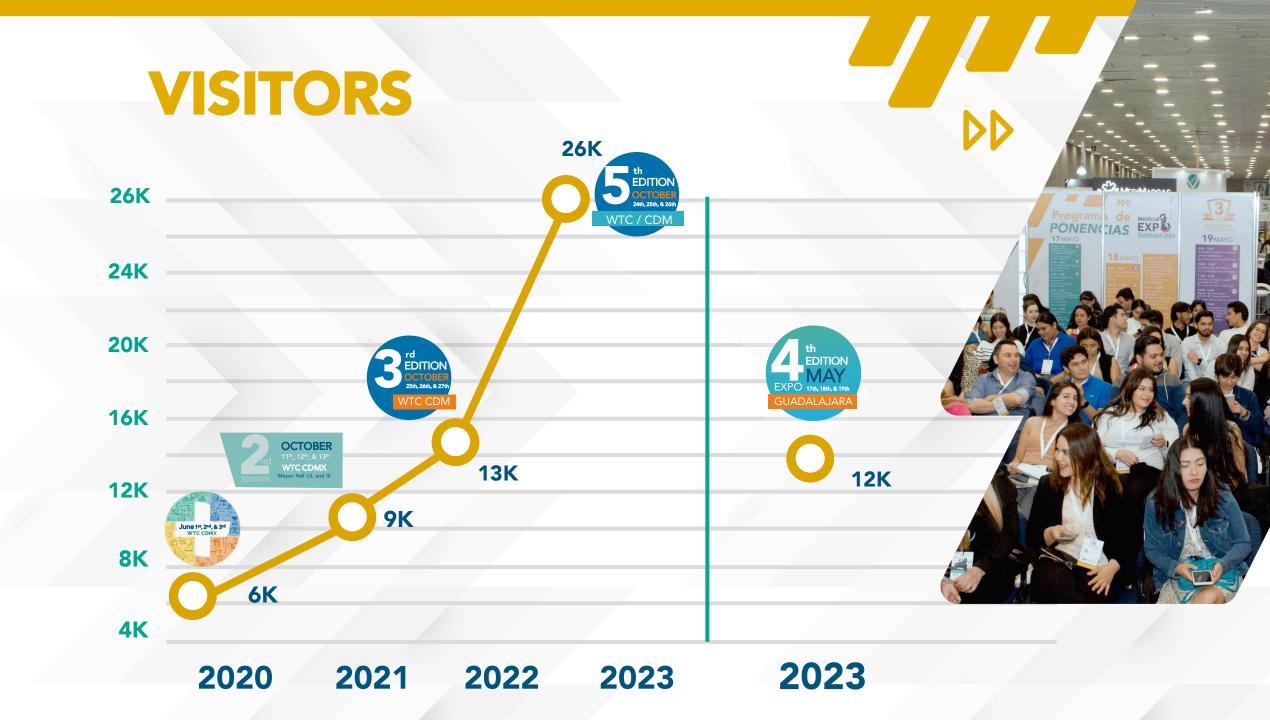

Medical Expo was born in 2020 as the fair that brings together the most important companies in the in the healthcare industry. In addition to being the platform that drives the development of commercial relations between those who are part of this sector.





## **EXHIBITORS**



## **BUSINESS VALUE**







**2020** 8 800 m<sup>2</sup>



2021

8,800 m<sup>2</sup>





**2022** 13,300 m<sup>2</sup>







### **2023 CDMX**

 $+16,000 \text{ m}^2$ 





# **2023 GDL** +6,000 m<sup>2</sup>







#### PERSONALIZED INVITATIONS:

Exhibitors have the possibility to grant complimentary admission to Medical Expo.



#### MEDICAL EXPO BLOG ARTICLE

It is a space created especially for you. Tell us what you have to contribute to the healthcare industry.



#### MAILING DATA BASE OF THE HEALTH SECTOR:

We have a database of more than 50,000 people related to the industry, who receive weekly information about Medical Expo.







#### VIRTUAL MEDICAL EXPO

We record a video of our exhibitors in which they tell us about their company, and later it is up