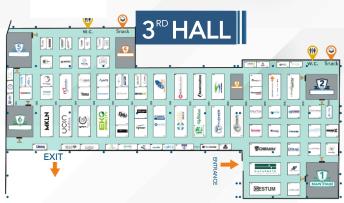

Medical Expo was born in 2020 as the fair that brings together the most important companies in the in the healthcare industry. In addition to being the platform that drives the development of commercial relations between those who are part of this sector.





## **EXHIBITORS**



## **BUSINESS VALUE**







**2020** 8 800 m<sup>2</sup>



2021

8,800 m<sup>2</sup>





**2022** 13,300 m<sup>2</sup>







### **2023 CDMX**

 $+16,000 \text{ m}^2$ 





# **2023 GDL** +6,000 m<sup>2</sup>







#### PERSONALIZED INVITATIONS:

Exhibitors have the possibility to grant complimentary admission to Medical Expo.



#### MEDICAL EXPO BLOG ARTICLE

It is a space created especially for you. Tell us what you have to contribute to the healthcare industry.



#### MAILING DATA BASE OF THE HEALTH SECTOR:

We have a database of more than 50,000 people related to the industry, who receive weekly information about Medical Expo.







#### VIRTUAL MEDICAL EXPO

We record a video of our exhibitors in which they tell us about their company, and later it is uploaded to our social media networks and website.



#### LECTURES AND WORKSHOPS

Medical Expo features an exclusive program of lectures, delivered by prominent experts in the healthcare industry.