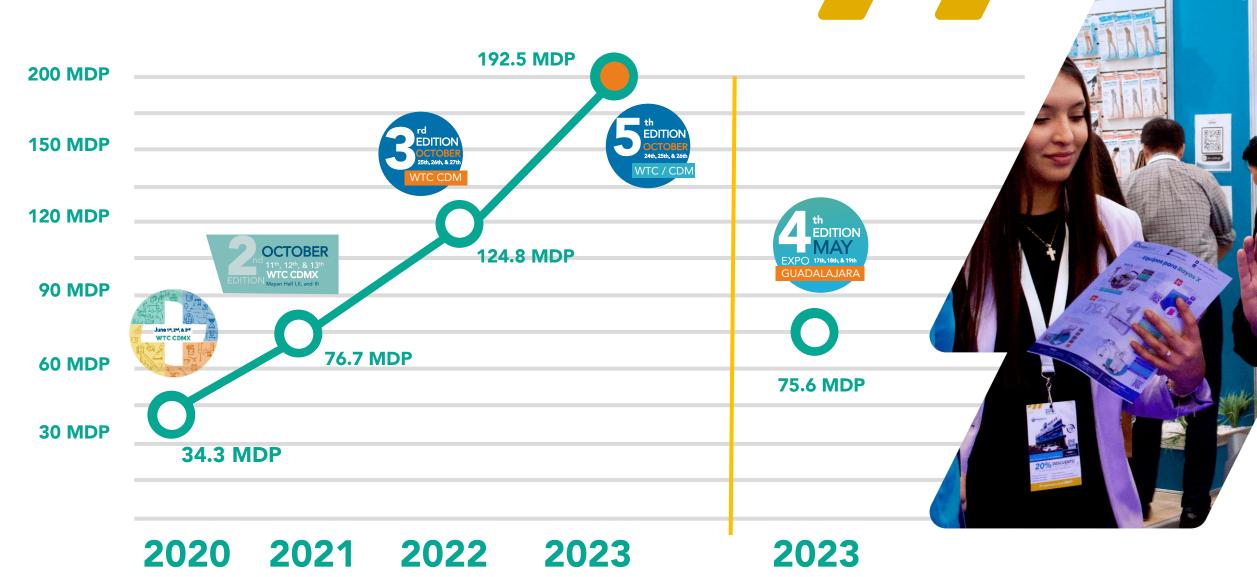

## **BUSINESS VALUE**

**2020** 8 800 m<sup>2</sup>

2021

8,800 m<sup>2</sup>

**2022** 13,300 m<sup>2</sup>