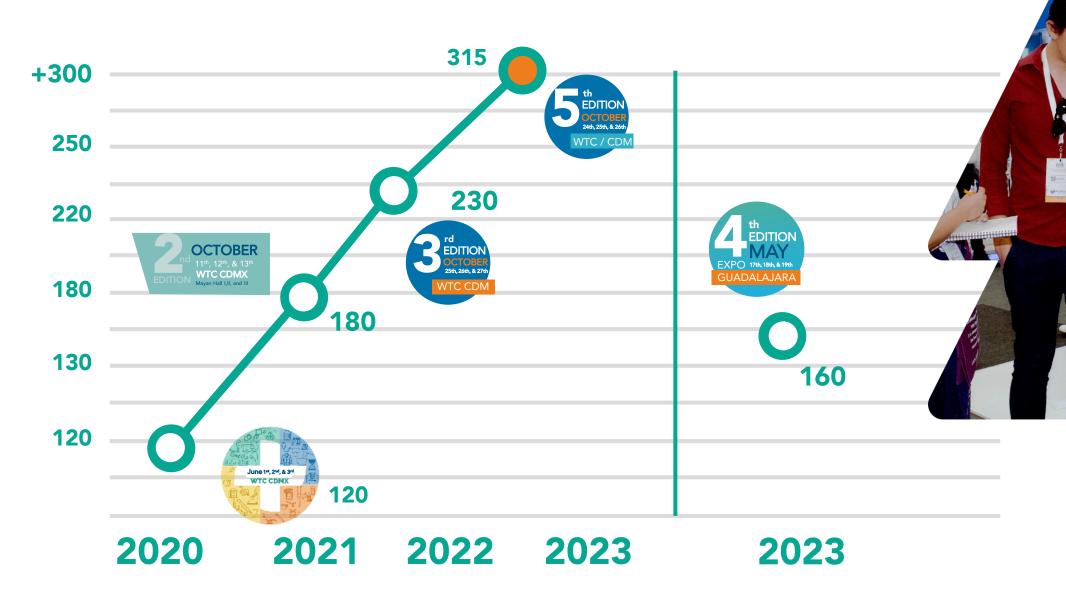

Medical Expo was born in 2020 as the fair that brings together the most important companies in the in the healthcare industry. In addition to being the platform that drives the development of commercial relations between those who are part of this sector.





## **EXHIBITORS**



## **BUSINESS VALUE**







**2020** 8 800 m<sup>2</sup>



2021

8,800 m<sup>2</sup>





**2022** 13,300 m<sup>2</sup>







### **2023 CDMX**

 $+16,000 \text{ m}^2$ 





# **2023 GDL** +6,000 m<sup>2</sup>







#### PERSONALIZED INVITATIONS:

Exhibitors have the possibility to grant complimentary admission to Medical Expo.



#### MEDICAL EXPO BLOG ARTICLE

It is a space created especially for you. Tell us what you have to contribute to the healthcare industry.



#### MAILING DATA BASE OF THE HEALTH SECTOR:

We have a database of more than 50,000 people related to the industry, who receive weekly information about Medical Expo.







#### VIRTUAL MEDICAL EXPO

We record a video of our exhibitors in which they tell us about their company, and later it is uploaded to our social